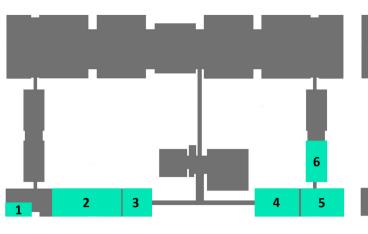

#### Libraries

 Durkheim library dediacted to PhDs, teachers and researchers (3rd floor)
global library (ground floor)

# Food

2: Kantine - Izly account (coupled with your ENS student card) or cash (ground floor)3: Kfé (ground floor)

## Student life

5: association premises (ground floor)

ens-paris-saclay.fr/entites/associationsetudiantes

## & sport office (first floor)

### sports.universite-paris-saclay.fr/

6: Kokarde - student gathering area, food 12PM-2PM and 6PM-12AM, parties tuesday and thursday evenings

### PhD administration

1: maison du doctorat (2nd floor)

2 : international relations service (1B73)

& human resources (3A76)

### **Other services**

2: concierge (pressing, flowers, haircut, beauty care – 1st floor)

sap-conciergerie.fr

4: communication (3H80) 5: doctor (O81a)

polemedical@ens-paris-saclay.fr

6: informatics and network (2N82a)