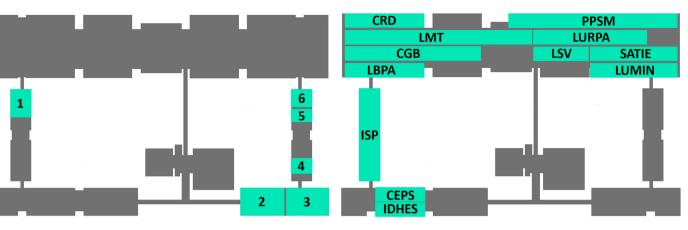

### **Fundamental sciences**

CGB: mathematics (2S18) LBPA: biology (4U02b) LSV: informatics (1S59) LUMIN: physics (3S88) PPSM: chemistry (4U59)

### **Engineering sciences**

LMT: mechanics (1S17) LURPA: automated processes (MX72) SATIE: electronics (2S70)

### Human and social sciences

CRD: design (2X02) CEPS: economics (2A15) ISP: politics (3rd floor) IDHES: social sciences (3E13)

> **SAFETY ISSUE?** 01 81 87 57 99